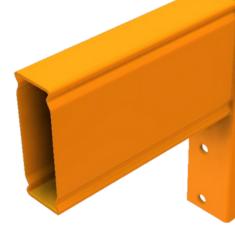

#### BEAM

Main component that carrying the pallets & goods. All beams is hooked into racking upright which simplified installation process. With the safety lock installed, it can prevent the beams dislodged from the upright.