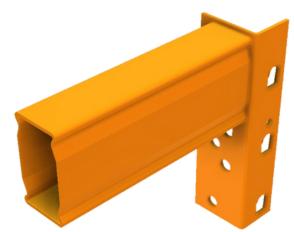

#### BEAM

Main component that carrying the pallets & goods. All beams is hooked into racking upright which simplified installation process. With the safety lock installed, it can prevent the beams dislodged from the upright.

## **RACKING UPRIGHT**

Uprights made of high tensile steel that comply to AS4084 & EN15512 with classic pitch of 76.2mm suitable for all kinds of warehouse applications.

76.2mm Pitch