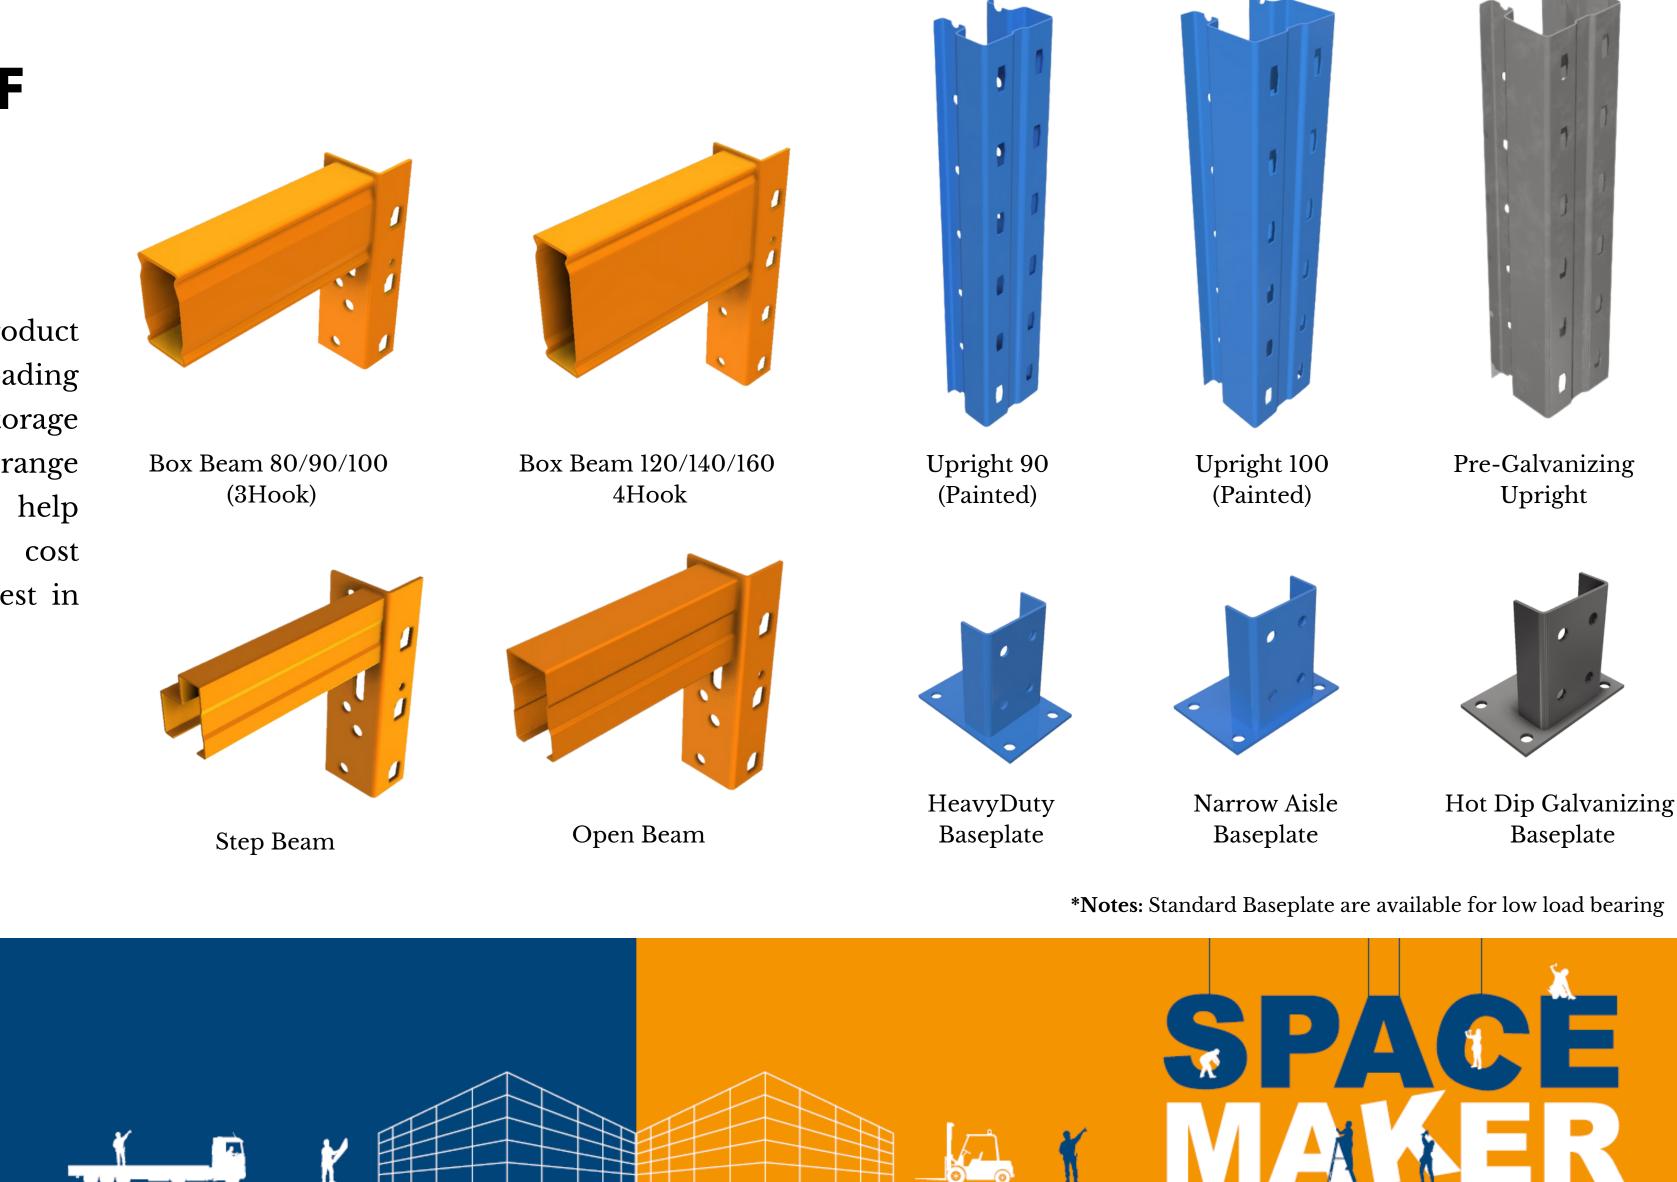

#### BEAM

Main component that carrying the pallets & goods. All beams is hooked into racking upright which simplified installation process. With the safety lock installed, it can prevent the beams dislodged from the upright.

## **RACKING UPRIGHT**

Uprights made of high tensile steel that comply to AS4084 & EN15512 with classic pitch of 76.2mm suitable for all kinds of warehouse applications.

76.2mm Pitch

## **HD BASEPLATE**

Ultimate load transfer from racking to ground. It is important to design a correct baseplate to ensure safety standard of the pallet racking.

#### PRODUCT RANGE

# WIDE RANGE OF **COMPONENT** PROFILE

Eonmetall offers wide product range to suit all kinds of loading activity in warehouse storage solutions. Besides, the wide range of component profiles also help customer to achieve best cost efficent while customer invest in warehouse racking.

(3Hook)

4Hook