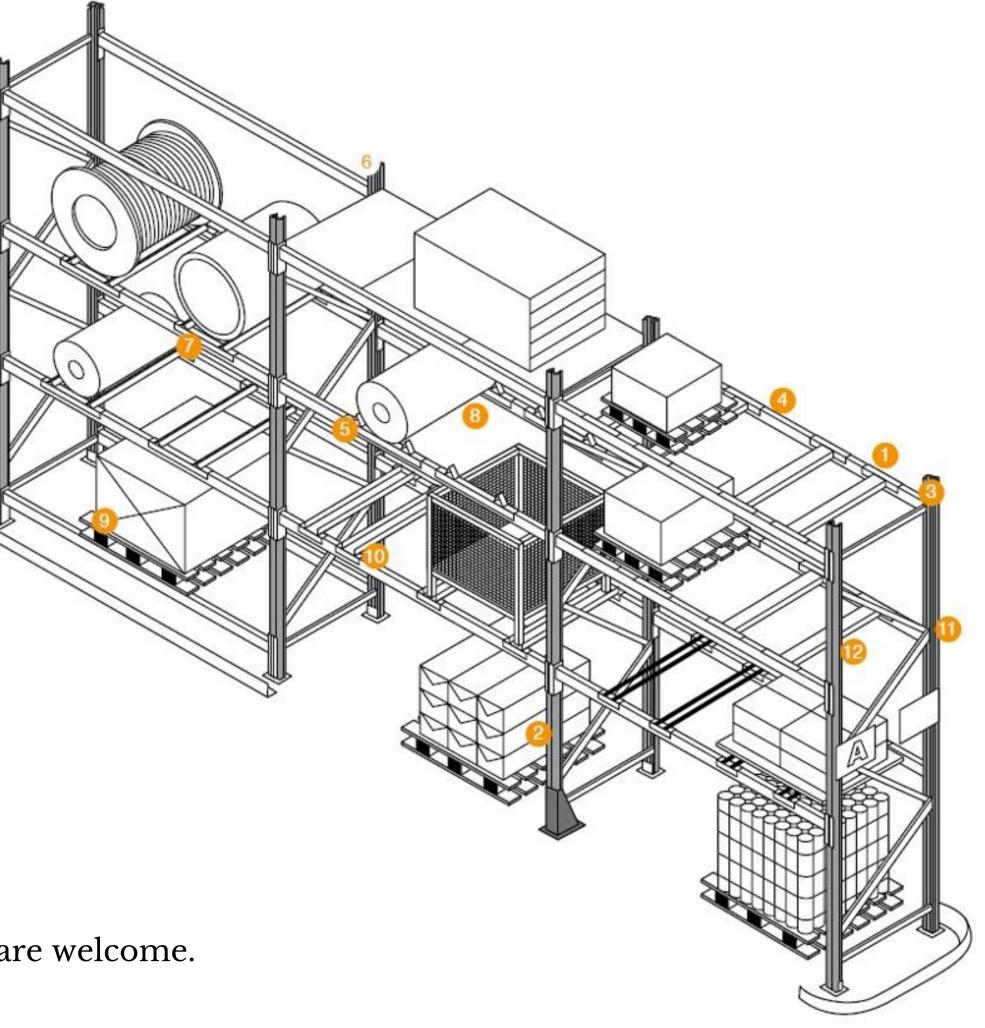

## **COMPLETE RANGE OF** ACCESSORIES

- 1. Pallet Support Bar
- 2. Column Guard
- 3.Upright
- 4. Bay Insert
- 5. Skid Channel
- 6. Decking Plywood/Steel Deck
- 7. Coil Support Bars
- 8. Barrel Chocks
- 9. Guide Rail (For VNA)
- 10. Baseplate
- 11.Signboard
- 12. Row Signage

\*Notes: All accessories are available upon request. Customization are welcome.

# **ACCESSORIES & COMPONENTS**