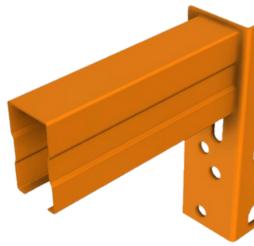

#### BEAM

Main component that carrying the pallets & goods. All beams is hooked into racking upright which simplified installation process. With the safety lock installed, it can prevent the beams dislodged from the upright.

(3Hook)

4Hook