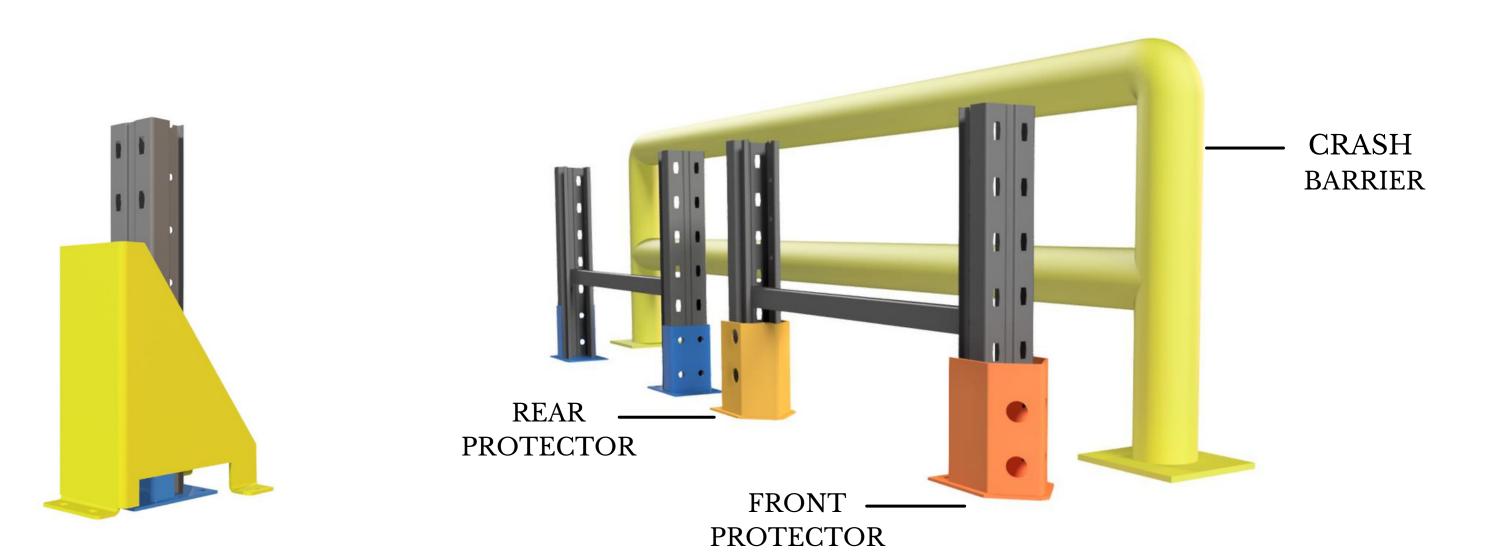

## **SAFETY & PROTECTIONS**

# **Everyone Deserves a Safe Workplace**

Eonmetall concerns everyone working in warehouse where forklift/reach truck is operate daily and creates potential safety hazard, safety accessories is deemed important to install in your warehouse.

**STANDARD COLUMN GUARD** 

#### **DOUBLE DEEP RACKING RECOMMENDED PROTECTION**

We care for your warehouse safety, do check with our sales representor for the protection suitable for your warehouse