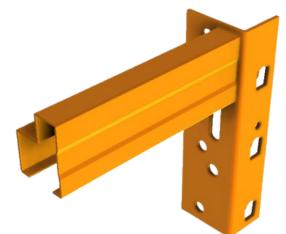

#### BEAM

Main component that carrying the pallets & goods. All beams is hooked into racking upright which simplified installation process. With the safety lock installed, it can prevent the beams dislodged from the upright.

## **RACKING UPRIGHT**

Uprights made of high tensile steel that comply to AS4084 & EN15512 with classic pitch of 76.2mm suitable for all kinds of warehouse applications.

76.2mm Pitch