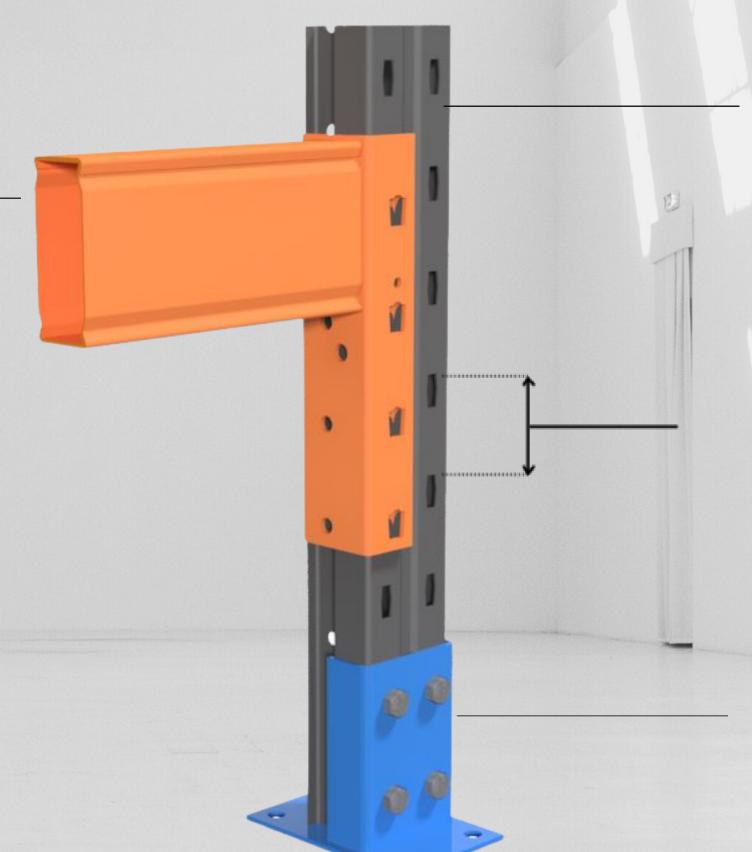

#### **BEAM**

Main component that carries pallets & goods. All beams are hooked onto racking upright which simplify installation process. With the safety lock installed, it can prevent beams dislodged from the upright.

#### **EN76.2 RACKING SERIES**

The classic 76.2mm pitch racking has been introduced with high tensile steel to improve load capacity. With the compliance to AS4084 & EN15512, EN76.2 is safe for all type of warehouse pallet racking products.

#### **RACKING UPRIGHT**

Uprights made of high tensile steel which comply to AS4084 & EN15512 with classic pitch of 76.2mm are suitable for all kinds of warehouse applications.

#### **HD BASEPLATE**

Ultimate load transfer from racking to ground. It is critical to design a correct baseplate to ensure safety standard of the pallet racking.