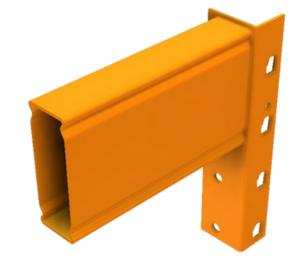

#### **BEAM**

Main component that carries pallets & goods. All beams are hooked onto racking upright which simplify installation process. With the safety lock installed, it can prevent beams dislodged from the upright.

Box Beam 80/90/100 (3Hook)

Box Beam 120/140/160 4Hook

Upright 90 (Painted)

Upright 100 (Painted)

Pre-Galvanizing Upright

Step Beam

Open Beam

HeavyDuty Baseplate