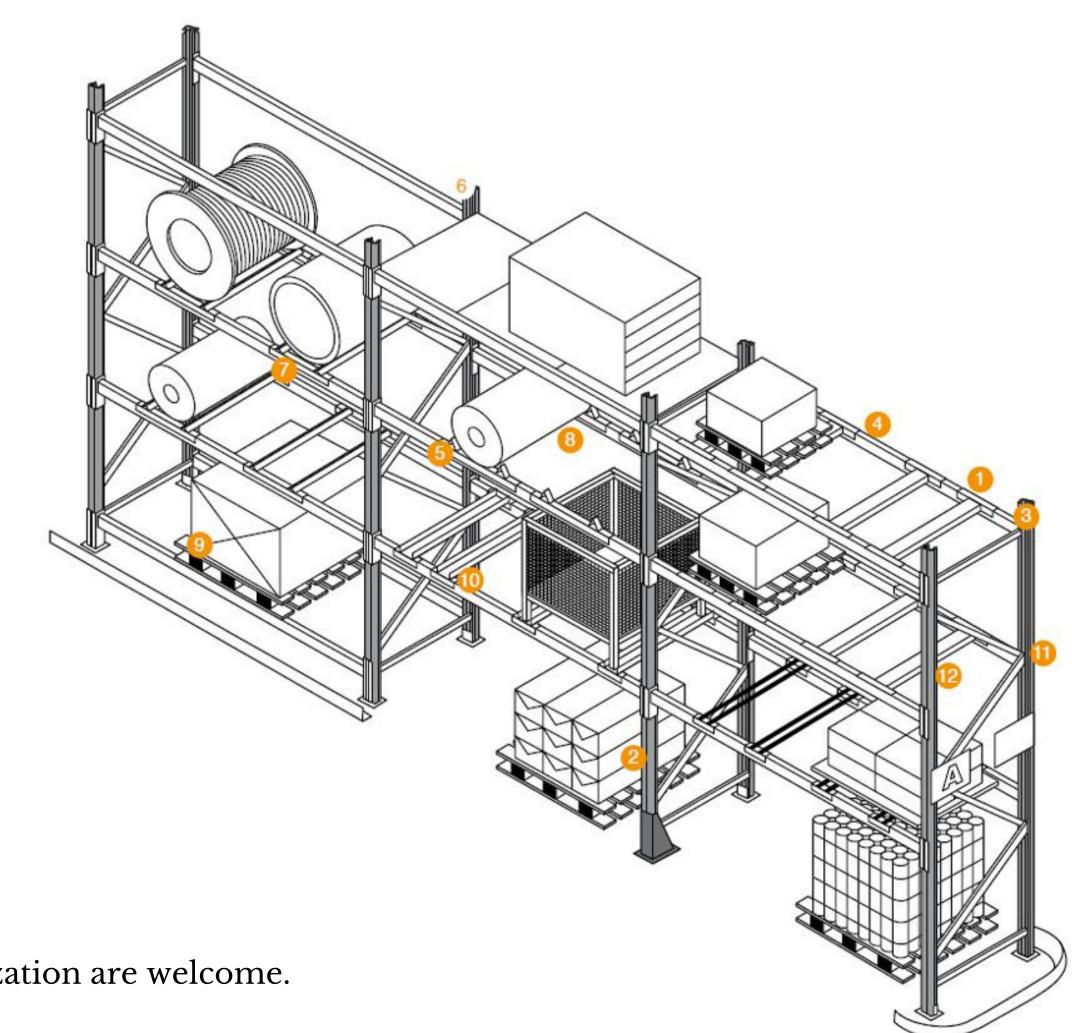

### **ACCESSORIES & COMPONENTS**

ACCESSORIES

# COMPLETE RANGE OF ACCESSORIES

- 1.Pallet Support Bar
- 2.Column Guard
- 3.Upright
- 4.Bay Insert
- 5.Skid Channel
- 6.Decking Plywood/Steel Deck
- 7.Coil Support Bars
- 8.Barrel Chocks
- 9.Guide Rail (For VNA)
- 10.Baseplate
- 11.Signboard
- 12.Row Signage

\*Notes: All accessories are available upon request. Customization are welcome.