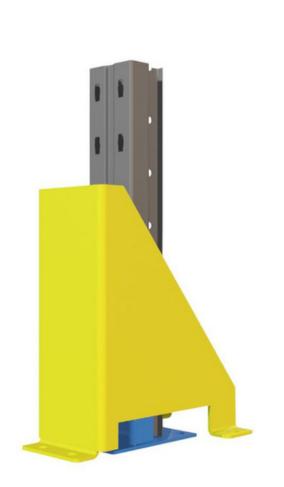

0 Sungai Bakap, Penang, Malaysia.

TEL: +604 582 8323 FAX: +604 582 1525 EMAIL: info@eonmetall.com





### **ACCESSORIES & COMPONENTS**

ACCESSORIES

# COMPLETE RANGE OF ACCESSORIES

- 1.Pallet Support Bar
- 2.Column Guard
- 3.Upright
- 4.Bay Insert
- 5.Skid Channel
- 6.Decking Plywood/Steel Deck
- 7.Coil Support Bars
- 8.Barrel Chocks
- 9.Guide Rail (For VNA)
- 10.Baseplate
- 11.Signboard
- 12.Row Signage



\*Notes: All accessories are available upon request. Customization are welcome.

### SAFETY & PROTECTIONS

### Everyone Deserves a Safe Workplace

Eonmetall design ensure safe working for everyone working in warehouse where forklift/reach truck that operates daily creates potential safety hazard. Thus, safe designed accessories is deemed important to be installed in your warehouse.





STANDARD COLUMN GUARD

## DOUBLE DEEP RACKING RECOMMENDED PROTECTION

We care for your warehouse safety, do check with our sales representative for maximum protection for your warehouse.



#### EONMETALL GROUP BERHAD

Lot 1258 & 1259, Mk. 12, Jalan Seruling, Kawasan Perusahaan Valdor, 14200 Sungai Bakap, Penang, Malaysia.

TEL: +604 582 8323 FAX: +604 582 1525 EMAIL: info@eonmetall.com