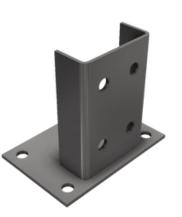

#### **HD BASEPLATE**

Ultimate load transfer from racking to ground. It is critical to design a correct baseplate to ensure safety standard of the pallet racking.