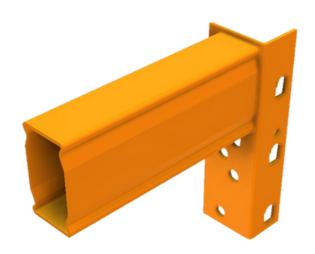

#### **BEAM**

Main component that carries pallets & goods. All beams are hooked onto racking upright which simplify installation process. With the safety lock installed, it can prevent beams dislodged from the upright.

Box Beam 80/90/100 (3Hook)

Box Beam 120/140/160 4Hook

Upright 90 (Painted)

Upright 100 (Painted)

Pre-Galvanizing Upright

Step Beam

Open Beam

HeavyDuty Baseplate