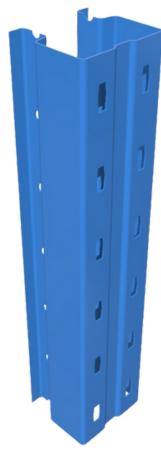

#### **RACKING UPRIGHT**

Uprights made of high tensile steel which comply to AS4084 & EN15512 with classic pitch of 76.2mm are suitable for all kinds of warehouse applications.