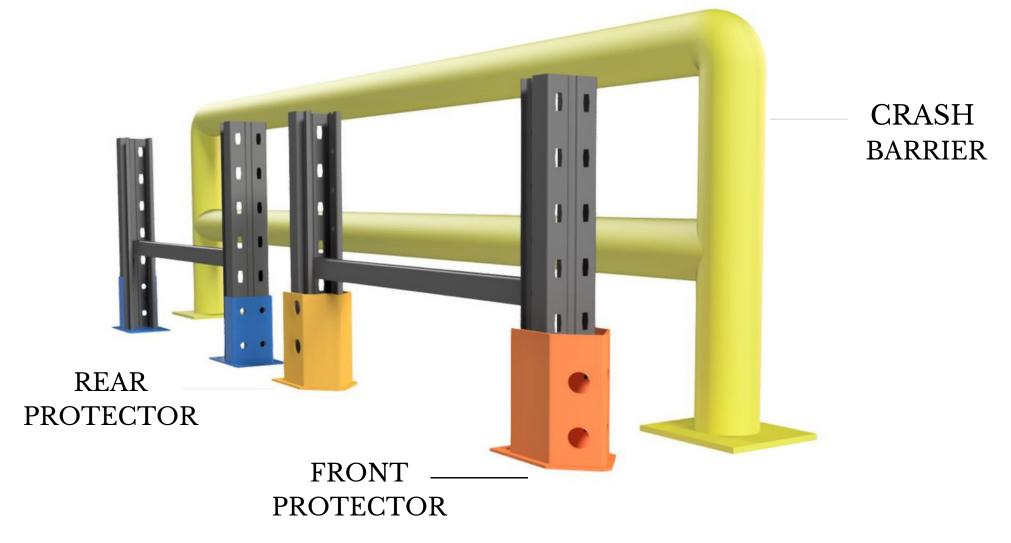

## DOUBLE DEEP RACKING RECOMMENDED PROTECTION

We care for your warehouse safety, do check with our sales representative for maximum protection for your warehouse.