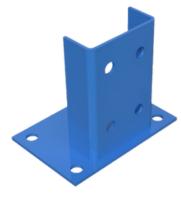

#### **HD BASEPLATE**

Ultimate load transfer from racking to ground. It is critical to design a correct baseplate to ensure safety standard of the pallet racking.