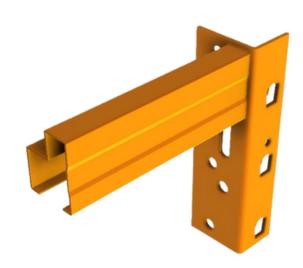

#### **BEAM**

Main component that carries pallets & goods. All beams are hooked onto racking upright which simplify installation process. With the safety lock installed, it can prevent beams dislodged from the upright.