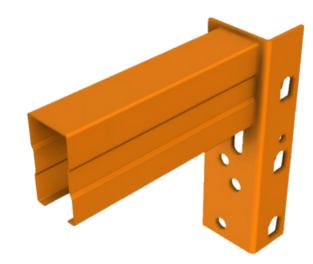

#### **BEAM**

Main component that carries pallets & goods. All beams are hooked onto racking upright which simplify installation process. With the safety lock installed, it can prevent beams dislodged from the upright.