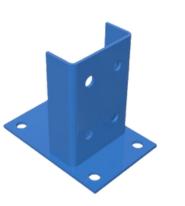

#### **HD BASEPLATE**

Ultimate load transfer from racking to ground. It is critical to design a correct baseplate to ensure safety standard of the pallet racking.