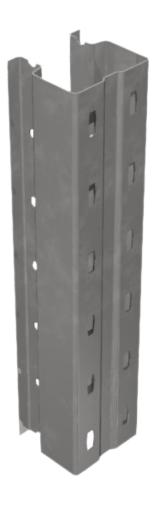

#### **RACKING UPRIGHT**

Uprights made of high tensile steel which comply to AS4084 & EN15512 with classic pitch of 76.2mm are suitable for all kinds of warehouse applications.